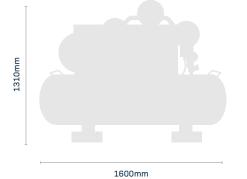

## **SPECIFICATIONS**

| Model                    | Motor Power | Pressure<br>(BAR) | Flow Rates<br>(CFM) |
|--------------------------|-------------|-------------------|---------------------|
| EBP100-300               | 7.5KW       | 8                 | 37                  |
| Drive Type               |             | Belt              |                     |
| Outlet Size              |             | 3/4"              |                     |
| Dimensions L/W/H         |             | 1600/650/1310 MM  |                     |
| Tank Size                |             | 300L              |                     |
| Weight                   |             | 320KG             |                     |
| Circuit Breaker Required |             | 25 AMPS           |                     |

approx.

650mm

AIR SYSTEM SERVICING

Don't let your air system bring down production.

Whether you need emergency assistance or regular service maintenance of your air supply system, contact FOCUS compressors.