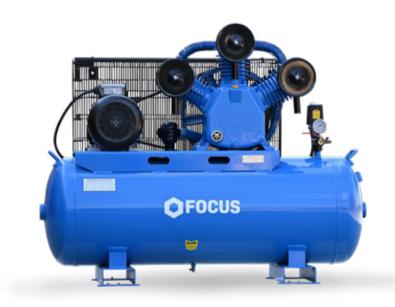

## MODEL EBP100-300

Focus 3 Phase Piston Compressor

## **Focus 3 Phase Piston Compressor**

## **MODEL EBP100-300**

- Highly effective insulation and cabinet design ensure the compressor operates quietly, ideal for noise-sensitive areas
- The 1-micron filtration ensures clean compressed air supply and prevents damage occurring to tools and machinery
- Oversized cooling system and silent axial flow fan ensures accurate and powerful temperature control
- Compact design ensures minimal footprint with maximum quality compressed air
- Electrical cabinet IP54 class protection
- 2 year warranty