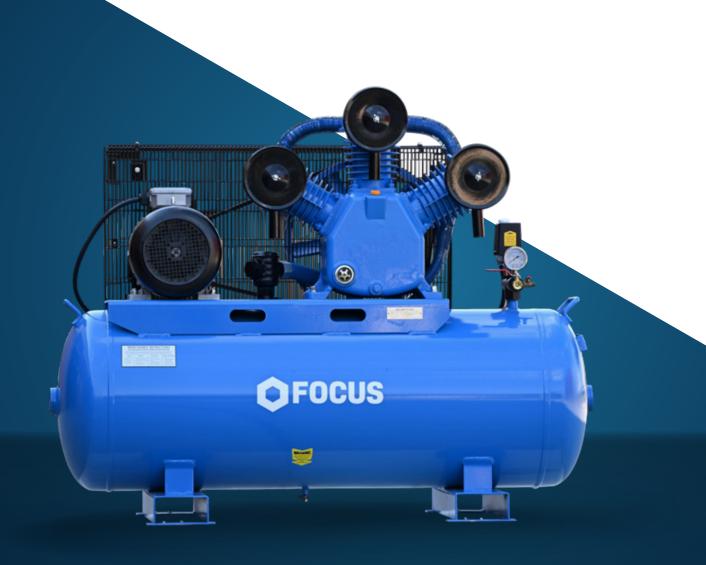

## MODEL EBP100-300

Focus 3 Phase Piston Compressor

## **Focus 3 Phase Piston Compressor**

## **MODEL EBP100-300**

- Highly effective insulation and cabinet design ensure the compressor operates quietly, ideal for noise-sensitive areas
- The 1-micron filtration ensures clean compressed air supply and prevents damage occurring to tools and machinery
- Oversized cooling system and silent axial flow fan ensures accurate and powerful temperature control
- Compact design ensures minimal footprint with maximum quality compressed air
- Electrical cabinet IP54 class protection
- 2 year warranty