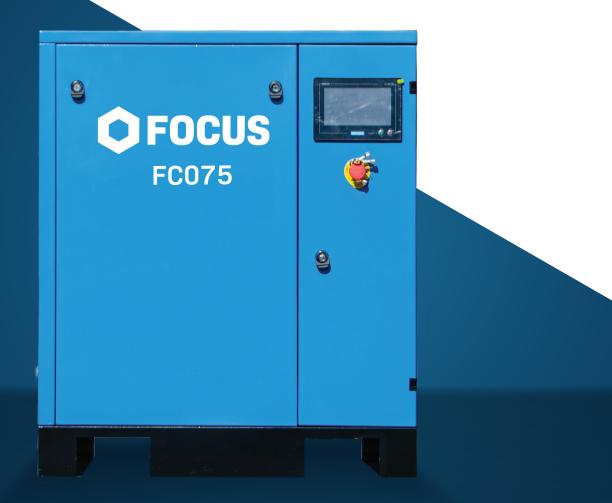

# **Chieftain Base Mounted Fixed Speed Screw Compressor**

### **MODEL FC075**

- Highly effective insulation and cabinet design ensure the compressor operates quietly, ideal for noise-sensitive areas
- The 1-micron filtration ensures clean compressed air supply and prevents damage occurring to tools and machinery
- Oversized cooling system and silent axial flow fan ensures accurate and powerful temperature control
- Compact design ensures minimal footprint with maximum quality compressed air
- Electrical cabinet IP54 class protection
- 2 year warranty

#### **SPECIFICATIONS**

| Model                    | Motor Power | Pressure<br>(BAR) | Flow Rates<br>(CFM) |
|--------------------------|-------------|-------------------|---------------------|
|                          |             | 8                 | 25                  |
| FC075                    | 5.5KW       | 10                | 21                  |
|                          |             | 13                | 14                  |
| Decibel Rating           | )           | 62db              |                     |
| Fixed/Variable Speed     |             | Fixed Speed       |                     |
| Drive Type               |             | Belt              |                     |
| Outlet Size              |             | 1/2"              |                     |
| Dimensions L             | /W/H        | 880/660/1040 N    | ИМ                  |
| Tank Size                |             | N/A               |                     |
| Weight                   |             | 287KG             |                     |
| Circuit Breaker Required |             | 15 AMPS           |                     |