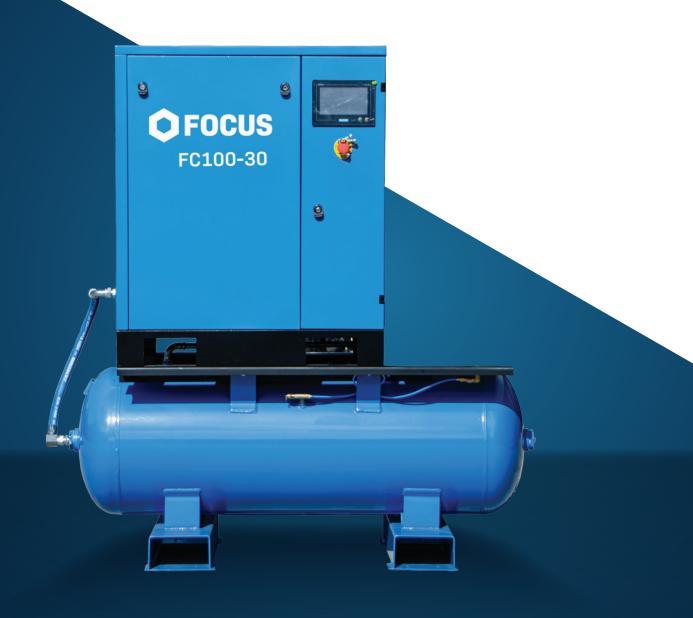

## MODEL FC100-30

Focus Chieftain Tank Mounted Fixed Speed Screw Compressor

## **MODEL FC100-30**

- Highly effective insulation and cabinet design ensure the compressor operates quietly, ideal for noise-sensitive areas
- The 1-micron filtration ensures clean compressed air supply and prevents damage occurring to tools and machinery
- Oversized cooling system and silent axial flow fan ensures accurate and powerful temperature control
- Compact design ensures minimal footprint with maximum quality compressed air
- Electrical cabinet IP54 class protection
- 2 year warranty

## **SPECIFICATIONS**

| Model                    | Motor Power | Pressure<br>(BAR) | Flow Rates<br>(CFM) |
|--------------------------|-------------|-------------------|---------------------|
|                          |             | 8                 | 39                  |
| FC100-30                 | 7.5KW       | 10                | 35                  |
|                          |             | 13                | 28                  |
| Decibal Rating           |             | 62db              |                     |
| Fixed/Variable Speed     |             | Fixed Speed       |                     |
| Drive Type               |             | Belt              |                     |
| Outlet Size              |             | 1/2"              |                     |
| Dimensions L/W/H         |             | 1650/680/1711 MM  |                     |
| Tank Size                |             | 300L              |                     |
| Weight                   |             | 422KG             |                     |
| Circuit Breaker Required |             | 20 AMPS           |                     |

All stocked compressors are 10bar standard. All Circuit Breakers must be D Curve.

1650mm 680mm

AIR SYSTEM SERVICING Don't let your air system bring down production. Whether you need emergency assistance or regular service maintenance of your air supply system, contact FOCUS compressors.