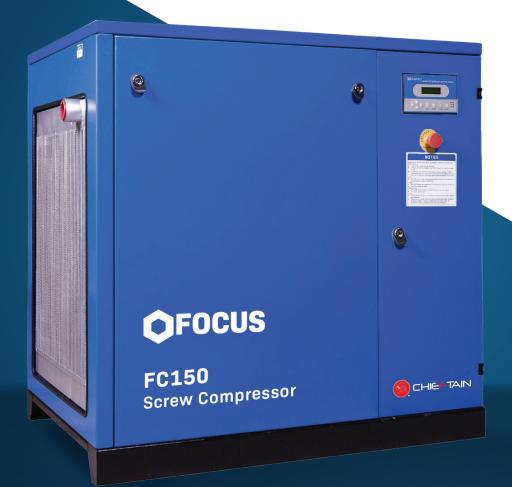

## MODEL FC150V

Focus Chieftain Base Mounted Variable Speed Screw Compressor

## **MODEL FC150V**

- Highly effective insulation and cabinet design ensure the compressor operates quietly, ideal for noise-sensitive areas
- The 1-micron filtration ensures clean compressed air supply and prevents damage occurring to tools and machinery
- Oversized cooling system and silent axial flow fan ensures accurate and powerful temperature control
- Compact design ensures minimal footprint with maximum quality compressed air
- Electrical cabinet IP54 class protection
- 2 year warranty

## **SPECIFICATIONS**

| Model                    | Motor Power | Pressure<br>(BAR) | Flow Rates<br>(CFM) |
|--------------------------|-------------|-------------------|---------------------|
| FC150V                   | 11KW        | 8                 | 63                  |
|                          |             | 10                | 50                  |
| Decibel Rating           |             | 62db              |                     |
| Fixed/Variable Speed     |             | Variable          |                     |
| Drive Type               |             | Belt              |                     |
| Outlet Size              |             | 1"                |                     |
| Dimensions L/W/H         |             | 750/830/1145 MM   |                     |
| Tank Size                |             | N/A               |                     |
| Weight                   |             | 256KG             |                     |
| Circuit Breaker Required |             | 25 AMPS           |                     |