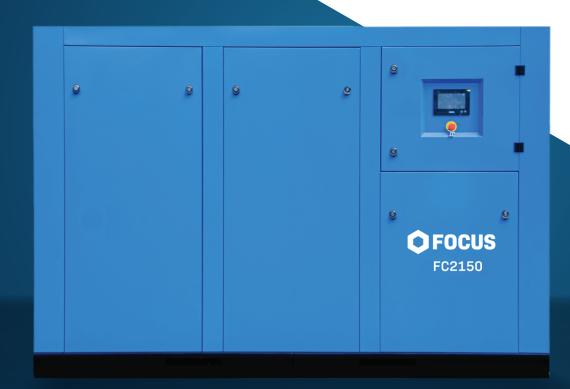

## MODEL FC2150

Focus Chieftain Base Mounted Fixed Speed Screw Compressor

## **MODEL FC2150**

- Highly effective insulation and cabinet design ensure the compressor operates quietly, ideal for noise-sensitive areas
- The 1-micron filtration ensures clean compressed air supply and prevents damage occurring to tools and machinery
- Oversized cooling system and silent axial flow fan ensures accurate and powerful temperature control
- Compact design ensures minimal footprint with maximum quality compressed air
- Electrical cabinet IP54 class protection
- 2 year warranty