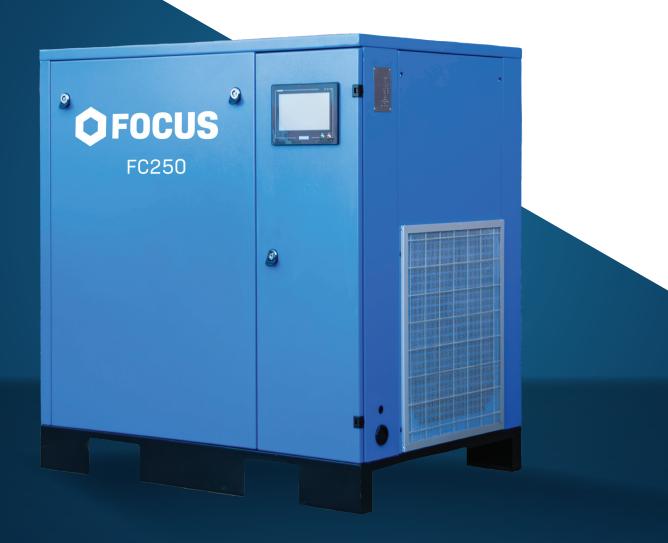

## MODEL FC250

Focus Chieftain Base Mounted Fixed Speed Screw Compressor

## **MODEL FC250**

- Highly effective insulation and cabinet design ensure the compressor operates quietly, ideal for noise-sensitive areas
- The 1-micron filtration ensures clean compressed air supply and prevents damage occurring to tools and machinery
- Oversized cooling system and silent axial flow fan ensures accurate and powerful temperature control
- Compact design ensures minimal footprint with maximum quality compressed air
- Electrical cabinet IP54 class protection
- 2 year warranty