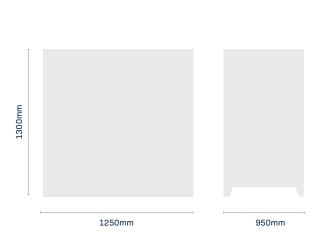

## **SPECIFICATIONS**

| Model                    | Motor Power | Pressure<br>(BAR) | Flow Rates<br>(CFM) |
|--------------------------|-------------|-------------------|---------------------|
|                          |             | 8                 | 177                 |
| FC400                    | 30KW        | 10                | 152                 |
|                          |             | 13                | 131                 |
| Decibel Rating           |             | 65db              |                     |
| Fixed/Variable Speed     |             | Fixed Speed       |                     |
| Drive Type               |             | Belt              |                     |
| Outlet Size              |             | 1"                |                     |
| Dimensions L/W/H         |             | 1250/950/1300 MM  |                     |
| Tank Size                |             | N/A               |                     |
| Weight                   |             | 700KG             |                     |
| Circuit Breaker Required |             | 63 AMPS           |                     |