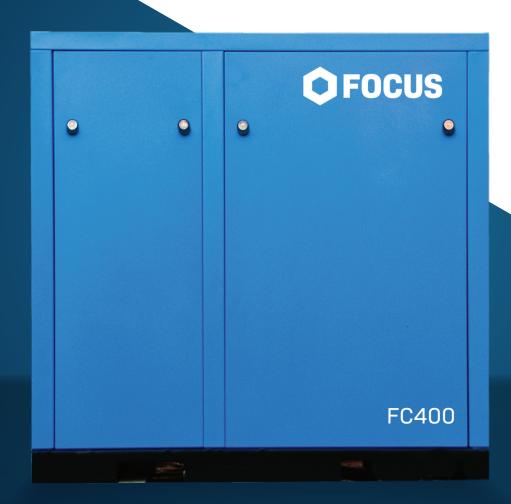

## MODEL FC400

Focus Chieftain Base Mounted Fixed Speed Screw Compressor

## **MODEL FC400**

- Highly effective insulation and cabinet design ensure the compressor operates quietly, ideal for noise-sensitive areas
- The 1-micron filtration ensures clean compressed air supply and prevents damage occurring to tools and machinery
- Oversized cooling system and silent axial flow fan ensures accurate and powerful temperature control
- Compact design ensures minimal footprint with maximum quality compressed air
- Electrical cabinet IP54 class protection
- 2 year warranty