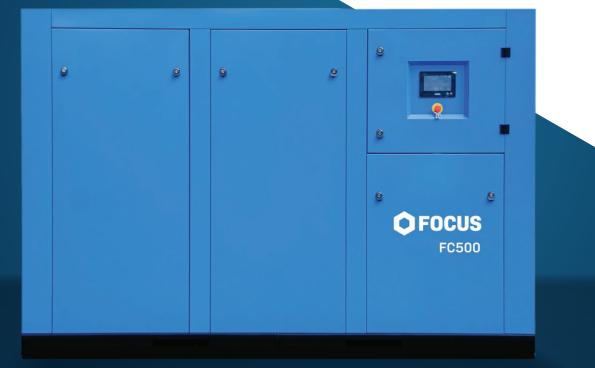

# **Chieftain Base Mounted Fixed Speed Screw Compressor**

### **MODEL FC500**

- Highly effective insulation and cabinet design ensure the compressor operates quietly, ideal for noise-sensitive areas
- The 1-micron filtration ensures clean compressed air supply and prevents damage occurring to tools and machinery
- Oversized cooling system and silent axial flow fan ensures accurate and powerful temperature control
- Compact design ensures minimal footprint with maximum quality compressed air
- Electrical cabinet IP54 class protection
- 2 year warranty

#### **SPECIFICATIONS**

| Model                    | Motor Power | Pressure<br>(BAR) | Flow Rates<br>(CFM) |
|--------------------------|-------------|-------------------|---------------------|
|                          |             | 8                 | 240                 |
| FC500                    | 37KW        | 10                | 166                 |
|                          |             | 13                | 162                 |
| Decibel Rating           | g           | 65db              |                     |
| Fixed/Variable Speed     |             | Fixed Speed       |                     |
| Drive Type               |             | Direct Coupling   |                     |
| Outlet Size              |             | 1-1/2"            |                     |
| Dimensions L             | _/W/H       | 1450/950/1300     | MM                  |
| Tank Size                |             | N/A               |                     |
| Weight                   |             | 870KG             |                     |
| Circuit Breaker Required |             | 82 AMPS           |                     |