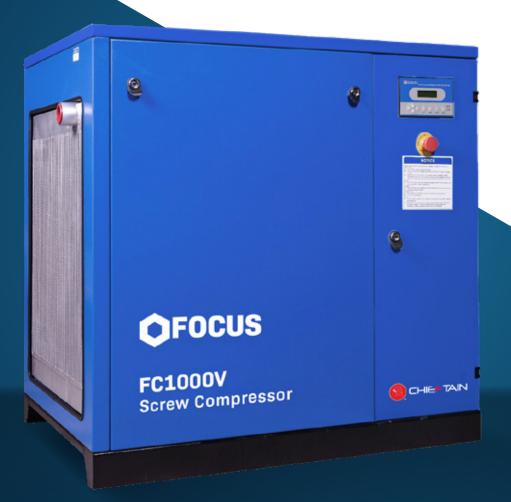

## MODEL FC1000V

Focus Chieftain Base Mounted Variable Speed Screw Compressor

## **MODEL FC1000V**

- Highly effective insulation and cabinet design ensure the compressor operates quietly, ideal for noise-sensitive areas
- The 1-micron filtration ensures clean compressed air supply and prevents damage occurring to tools and machinery
- Oversized cooling system and silent axial flow fan ensures accurate and powerful temperature control
- Compact design ensures minimal footprint with maximum quality compressed air
- Electrical cabinet IP54 class protection
- 2 year warranty

## **SPECIFICATIONS**

| Model                    | Motor Power | Pressure<br>(BAR) | Flow Rates<br>(CFM) |
|--------------------------|-------------|-------------------|---------------------|
| FC1000V                  | 75KW        | 8                 | 453                 |
|                          |             | 10                | 336                 |
| Decibel Rating           |             | 69db              |                     |
| Fixed/Variable Speed     |             | Variable          |                     |
| Drive Type               |             | Direct Coupling   |                     |
| Outlet Size              |             | DN50              |                     |
| Dimensions L/W/H         |             | 1500/1400/1850 MM |                     |
| Tank Size                |             | N/A               |                     |
| Weight                   |             | 1205KG            |                     |
| Circuit Breaker Required |             | 185 AMPS          |                     |
|                          |             |                   |                     |