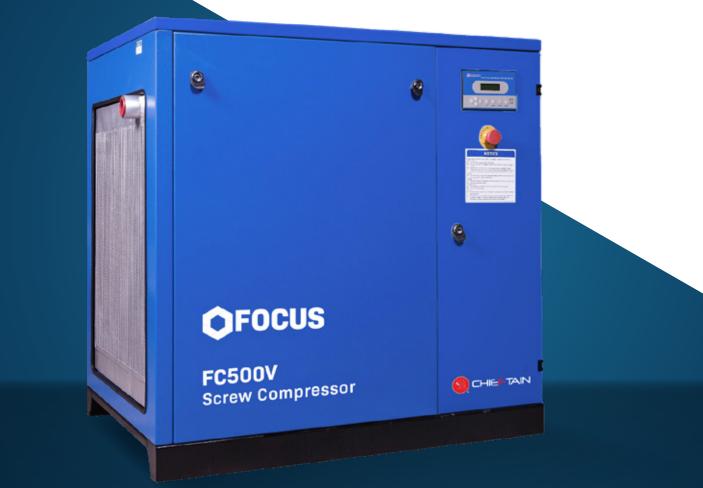

# **Chieftain Base Mounted Variable Speed Screw Compressor**

### **MODEL FC500V**

- Highly effective insulation and cabinet design ensure the compressor operates quietly, ideal for noise-sensitive areas
- The 1-micron filtration ensures clean compressed air supply and prevents damage occurring to tools and machinery
- Oversized cooling system and silent axial flow fan ensures accurate and powerful temperature control
- Compact design ensures minimal footprint with maximum quality compressed air
- Electrical cabinet IP54 class protection
- 2 year warranty