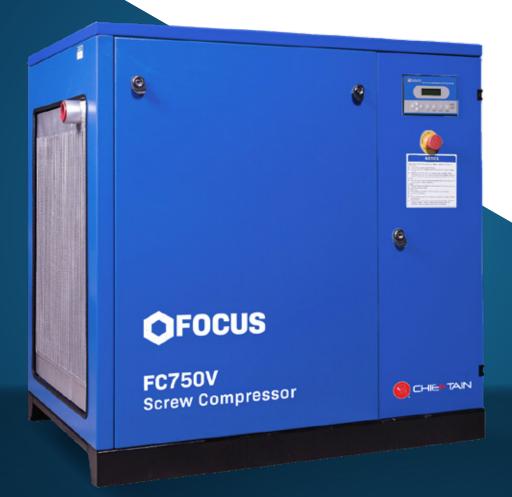

## MODEL FC750V

Focus Chieftain Base Mounted Variable Speed Screw Compressor

## **MODEL FC750V**

- Highly effective insulation and cabinet design ensure the compressor operates quietly, ideal for noise-sensitive areas
- The 1-micron filtration ensures clean compressed air supply and prevents damage occurring to tools and machinery
- Oversized cooling system and silent axial flow fan ensures accurate and powerful temperature control
- Compact design ensures minimal footprint with maximum quality compressed air
- Electrical cabinet IP54 class protection
- 2 year warranty

## **SPECIFICATIONS**

| Model                                            | Motor Power | Pressure<br>(BAR) | Flow Rates<br>(CFM) |
|--------------------------------------------------|-------------|-------------------|---------------------|
| FC750V                                           | 55KW        | 8                 | 346                 |
|                                                  |             | 10                | 272                 |
| Decibel Rating                                   |             | 69db              |                     |
| Fixed/Variable Speed                             |             | Variable          |                     |
| Drive Type                                       |             | Direct Coupling   |                     |
| Outlet Size                                      |             | DN50              |                     |
| Dimensions L/W/H                                 |             | 1300/1200/1750 MM |                     |
| Tank Size                                        |             | N/A               |                     |
| Weight                                           |             | 957KG             |                     |
| Circuit Breaker Required                         |             | 130 AMPS          |                     |
| NOTE: All stocked compressors are 8bar standard. |             |                   |                     |